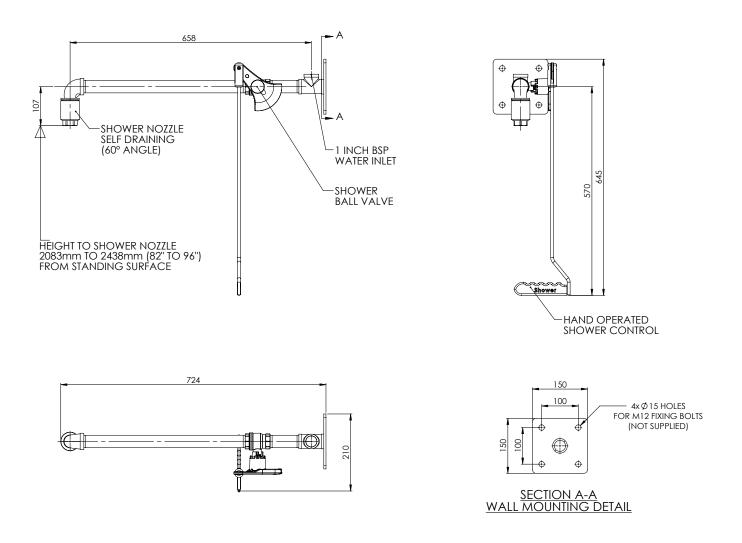

## Specifications

| Stainless steel (GS) or galvanised mild steel (G)                                                                                    |
|--------------------------------------------------------------------------------------------------------------------------------------|
| Stainless steel, full bore, stay open ball valve                                                                                     |
| Injection moulded nylon 6                                                                                                            |
| Polished brush (GS) or green powder coated (G)                                                                                       |
|                                                                                                                                      |
| 1" female BSP                                                                                                                        |
| 2 to 6 BAR G / 29 to 87 PSI<br>(higher supply pressures accommodated with the incorporation of the optional pressure reducing valve) |
| 76 L per minute / 20 US gal per minute                                                                                               |
|                                                                                                                                      |
| 5C / 41F                                                                                                                             |
| 35C / 95F                                                                                                                            |
|                                                                                                                                      |
| Pull handle                                                                                                                          |
|                                                                                                                                      |
| 150mm (5.9in) x 645mm (25.4in) x 719mm (28.3in)                                                                                      |
| 5kg (11lb)                                                                                                                           |
|                                                                                                                                      |