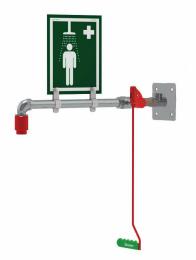

## Wall mounted unheated safety shower

EXP-23G/H EXP-23GS/H

Suited to numerous indoor applications, this wall mounted emergency safety shower is perfect where space is at a premium. Designed to meet EN and ANSI standards the safety shower will deliver 76 litres of water per minute to drench the casualty in the event of an emergency requiring decontamination.



Stainless steel model shown with optional sign

## Specifications

| Stainless steel (GS) or galvanised mild steel (G)                                                                                    |
|--------------------------------------------------------------------------------------------------------------------------------------|
| Stainless steel, full bore, stay open ball valve                                                                                     |
| Injection moulded nylon 6                                                                                                            |
| Polished brush (GS) or green powder coated (G)                                                                                       |
|