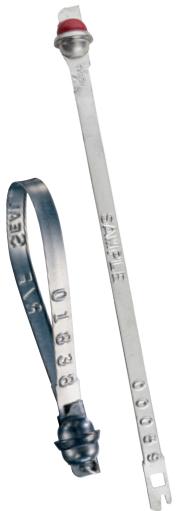

# **Tyden Ball Seal**

Page 1 of 2

The Tyden Ball Seal is a fixed length flat metal strap seal that has been the global standard for tamper indicative truck seals.

#### Features

A world standard for more than 100 years and offers the most security for a tamper-indicative Double locking ring design provides 100% effective closure

Seal end is visible for inspection through sight viewing hole Removal impossible without leaving evidence of tampering Optional safety rolled edge for easy handling

#### **Stock Colours**

Mill Finish