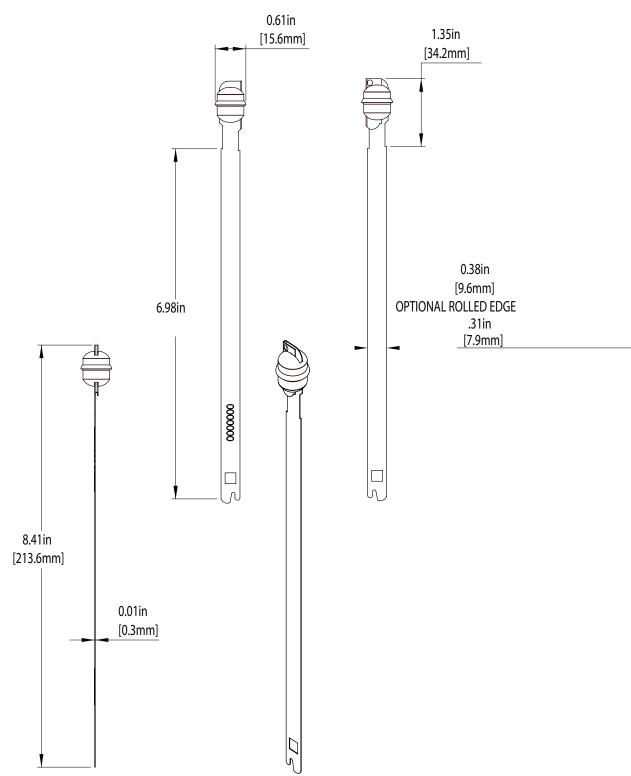

#### **Dimensions**

Actual measurements:
Tail length: 180mm
Overall length: 215mm