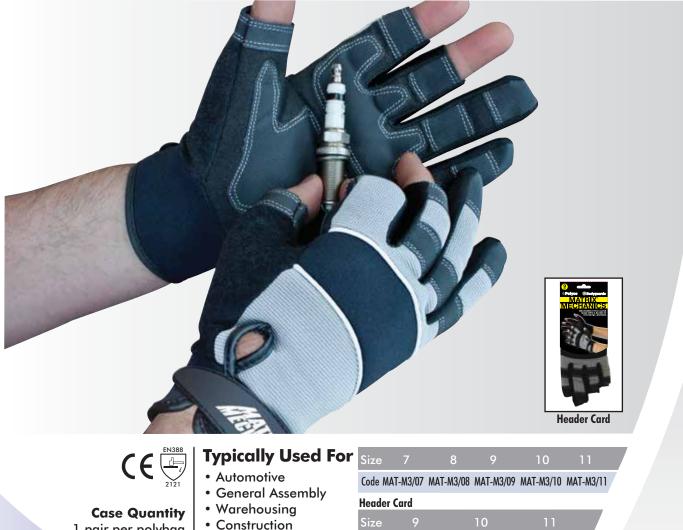

## Comfort, dexterity and great value, a winning formula

## The Matrix<sup>®</sup> Mechanics from Polyco is a flexible, close fitting mechanics style glove. It is reinforced in key areas giving the user additional protection and has three open fingers for greater dexterity when handling components and tools.

This versatile glove features a synthetic leather palm with reinforced palm grip patches, spandex on the back of the hand for comfort, and Neoprene® on the knuckles for extra protection. This, combined with the reinforced liner, offers good overall protection while maintaining excellent levels of comfort and flexibility. The glove also has an adjustable velcro wrist strap for a secure fit. Amazingly, with the combination of features this glove offers exceptional value for money. Also available on header card for display purposes and allowing for lower order quantities.

1 pair per polybag 10 pairs per case

Neoprene<sup>®</sup> is a DuPont registered trademark

Joinery

Code MAT-M3/09HC MAT-M3/10HC MAT-M3/11HC

**BM Polyco Ltd Crown Road** Enfield, EN1 1TX Tel: +44 (0) 20 8443 9000 sales@polyco.co.uk www.polyco.co.uk