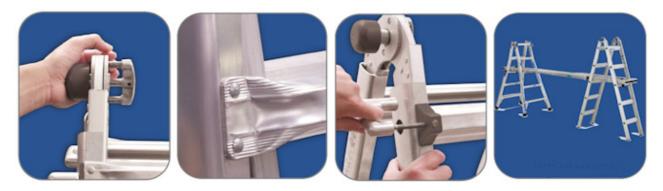

## Combination Ladders / Kombinationsleitern / Escaleras Combinadas / Échelles Transformables / Combinatieladders TELESCOPIC

Teleskopisch / Telescópica / Télescopique / Telescoop

- Combines a stepladder, extension ladder and stairwell ladder all in one product
- Compact folded dimensions, easy to use, transport and store
- Slip-resistant feet and splayed base for extra stability
- Adjustable, telescopic sections and simple
- 'Click-Lock' hinge system