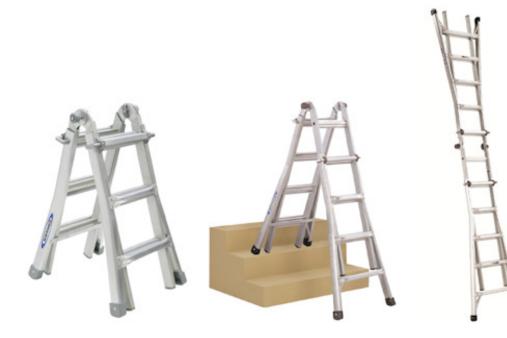

## Combination Ladders / Kombinationsleitern / Escaleras Combinadas / Échelles Transformables / Combinatieladders TELESCOPIC

Teleskopisch / Telescópica / Télescopique / Telescoop

- Combines a stepladder, extension ladder and stairwell ladder all in one product
- Compact folded dimensions, easy to use, transport and store
- Slip-resistant feet and splayed base for extra stability
- Adjustable, telescopic sections and simple
- 'Click-Lock' hinge system