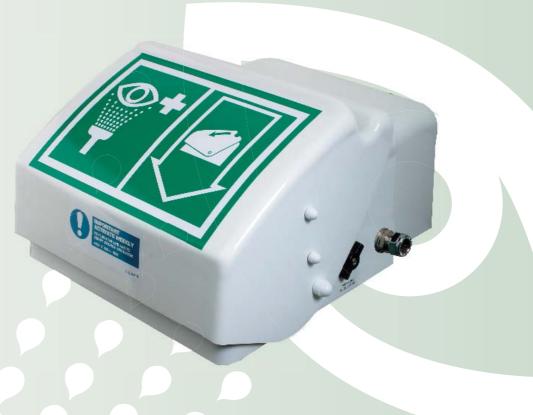

'Unbreakable' Wall or Pedestal Mounted Emergency Eyebath/Facewash Fountain with integral lid, aerated diffusers, flow regulator and self-adhesive sign. (Shown with optional Optiflex). Pedestal mounted model STD-45G/P available in Galvanised or Stainless Steel.

### WALL MOUNTED EYEBATH/FACEWASH FOUNTAIN.

MANUFACTURED FROM SCRATCH RESISTANT ACRYLIC CAPPED ABS PLASTIC - COLOUR WHITE

| DRAWN    | ASF      |
|----------|----------|
| CHECKED  | AL       |
| APPROVED | ADH      |
| DATE     | 22/12/03 |