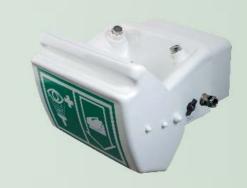

'Unbreakable' Wall or Pedestal Mounted Emergency Eyebath/Facewash Fountain with integral lid, aerated diffusers, flow regulator and self-adhesive sign. (Shown with optional Optiflex). Pedestal mounted model STD-45G/P available in Galvanised or Stainless Steel.

### WALL MOUNTED EYEBATH/FACEWASH FOUNTAIN.

MANUFACTURED FROM SCRATCH RESISTANT ACRYLIC CAPPED ABS PLASTIC - COLOUR WHITE

| DRAWN    | ASF      |
|----------|----------|
| CHECKED  | AL       |
| APPROVED | ADH      |
| DATE     | 22/12/03 |