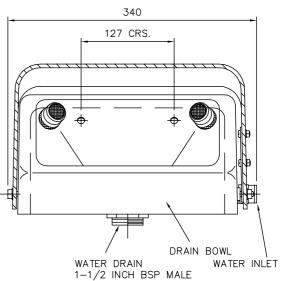

#### **EQUIPMENT DATA SHEET**

| INLET CONNECTION SIZE & TYPE | 15 MM COMPRESSION FITTING (DOUBLES AS 1/2" BSP MALE) |
|------------------------------|------------------------------------------------------|
| PIPING & VALVE MATERIALS     | BRASS                                                |
| OPERATION                    | PULL LID FORWARDS                                    |
| OPERATING PRESSURE           | 2.0 BAR G MINIMUM                                    |
| FLOW AT OPERATING PRESSURE   | 20 LITRES/MINUTE                                     |
| OVERALL DIMENSIONS:          | 340W X 265D X 205H                                   |
| UNIT WEIGHT                  | 3KG (APPROX.)                                        |

### WALL MOUNTED EYEBATH/FACEWASH FOUNTAIN.

MANUFACTURED FROM SCRATCH RESISTANT ACRYLIC CAPPED ABS PLASTIC - COLOUR WHITE

| DRAWN    | ASF      |
|----------|----------|
| CHECKED  | AL       |
| APPROVED | ADH      |
| DATE     | 22/12/03 |