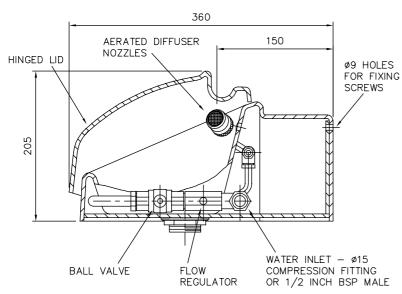

#### **EQUIPMENT DATA SHEET**

| INLET CONNECTION SIZE & TYPE | 15 MM COMPRESSION FITTING (DOUBLES AS 1/2" BSP MALE) |
|------------------------------|------------------------------------------------------|
| PIPING & VALVE MATERIALS     | BRASS                                                |
| OPERATION                    | PULL LID FORWARDS                                    |
| OPERATING PRESSURE           | 2.0 BAR G MINIMUM                                    |
| FLOW AT OPERATING PRESSURE   | 20 LITRES/MINUTE                                     |
| OVERALL DIMENSIONS:          | 340W X 265D X 205H                                   |
| UNIT WEIGHT                  | 3KG (APPROX.)                                        |

### WALL MOUNTED EYEBATH/FACEWASH FOUNTAIN.

MANUFACTURED FROM SCRATCH RESISTANT ACRYLIC CAPPED ABS PLASTIC - COLOUR WHITE

| DRAWN    | ASF      |
|----------|----------|
| CHECKED  | AL       |
| APPROVED | ADH      |
| DATE     | 22/12/03 |