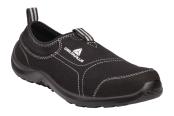

# MIAMISP - MIAMI S1P SRC

**Designation:** 

POLYESTER COTTON SHOES - S1P SRC

Colour:

Grey-Navy blue, Black

<u>Size :</u>

35, 36, 37, 38, 39, 40, 41, 42, 43, 44, 45, 46, 47, 48

### **Specifications:**

Upper: Polyester and cotton. Insole: Removable preformed - polyester on EVA. Midsole: injected - Single density